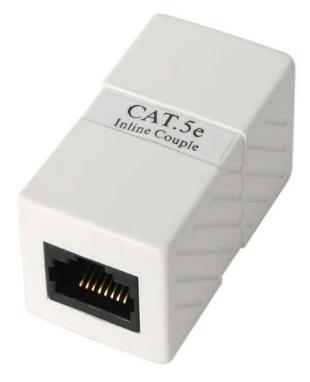

# Cat5e RJ45 Modular Inline Coupler

Product ID: CAT5COUPLER

This Inline Cat5e RJ45 Coupler features a modular design, offering a versatile solution for joining adjacent RJ45 network cables together.

Backed by lifetime warranty, the RJ45 Coupler offers both durability and dependability.

#### **Features**

• Dual RJ45 female connectors

www.startech.com 1 800 265 1844

Hard-to-find made easy\*

**Data Sheet** 

|                             | Warranty                  | Lifetime                           |
|-----------------------------|---------------------------|------------------------------------|
| Hardware                    | Number of Conductors      | 8                                  |
| Connector(s)                | Connector A               | 1 - RJ-45 Female                   |
|                             | Connector B               | 1 - RJ-45 Female                   |
| Physical<br>Characteristics | Color                     | White                              |
|                             | Product Height            | 0.000                              |
|                             | Product Length            | 1.4 in [35 mm]                     |
|                             | Product Width             | 0.000                              |
|                             | Weight of Product         | 0.2 oz [6 g]                       |
| Packaging<br>Information    | Package Height            | 0.7 in [17 mm]                     |
|                             | Package Length            | 8.9 in [22.5 cm]                   |
|                             | Package Width             | 4.9 in [12.5 cm]                   |
|                             | Shipping (Package) Weight | 0.4 oz [11 g]                      |
| What's in the Box           | Included in Package       | 1 - Inline RJ45 Category 5 Coupler |