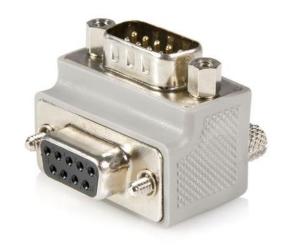

## Right Angle DB9 to DB9 Serial Cable Adapter Type 1 - M/F

Product ID: GC99MFRA1

This Right Angle DB9 to DB9 Serial Cable Adapter features one Right Angled DB9 Male serial connector and one standard DB9 female serial connector - a convenient solution for connecting serial devices where connection space around the DB9 port is limited.