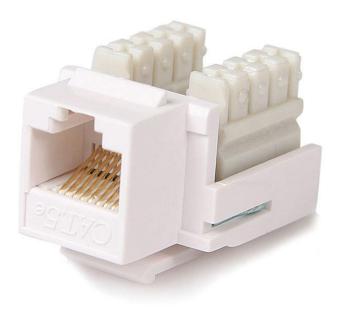

## Cat5e RJ45 Keystone Jack White - 110 Type

Product ID: KEYSTONE110W

This Cat5e RJ45 Keystone Jack snaps into a wall plate, enabling mixed media outlets to adapt television cable and Ethernet (10BaseT, 100BaseT and 10Base2) cabling.