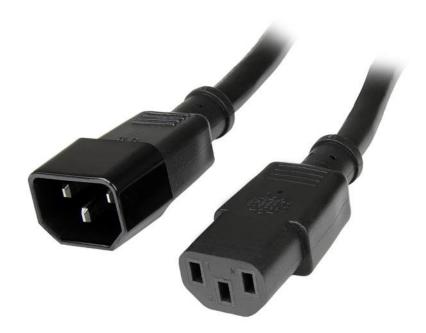

# **3 ft 14AWG Computer Power Cord Extension - C14 to C13 Power Cable**

Product ID: PXT100143

The PXT100143 C13 to C14 PDU Style Computer Power Extension Cord (3ft) features 14 AWG wire suitable for high power connections, making it a reliable solution for large server applications that require a higher rated, heavier gauge cable, and connecting to Power Distribution Units (PDU).

#### Features

- 1x C14 connector, 1x C13 connector
- Rated to carry 250V at 15A
- 14 AWG wire
- UL, RoHS Compliant

www.startech.com
1 800 265 1844