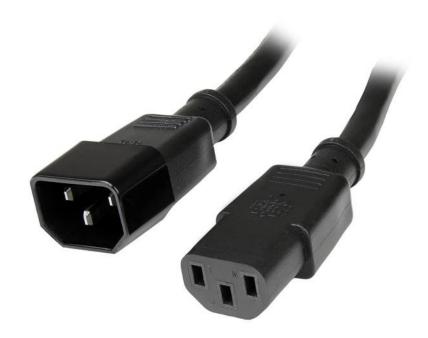

# 10 ft 14 AWG Computer Power Cord Extension - C14 to C13

Product ID: PXT1001410

The PXT1001410 Power Cord Extension Cable's heavy-duty (14 AWG) wire gauge is more than sufficient for handling higher power loads, making it a reliable solution for connecting larger servers to PDUs (Power Distribution Units).

This 10-foot Power Extension Cable features one computer power female connector and one hooded male power connector, enabling you to extend the connection between your PC and monitor by up to 10ft.

This high quality replacement Power Extension Cable is backed by our Lifetime Warranty.

#### **Features**

- One C14 plug and one C13 Receptacle rated to carry 125V at 15A
- Provides higher power handling, good for larger devices