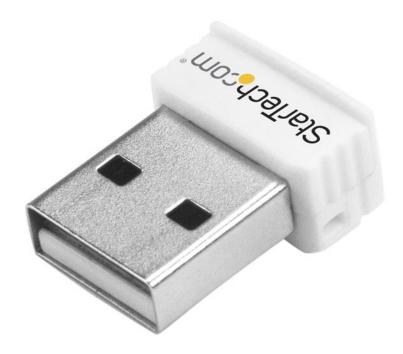

# USB 150Mbps Mini Wireless N Network Adapter - 802.11n/g 1T1R USB WiFi Adapter - White

Product ID: USB150WN1X1W

The USB150WN1X1W USB Wireless Network Adapter lets you add high-speed Wireless-N connectivity to a desktop or laptop system through USB.

Using a 1T1R (1 Transmitter/1 Receiver) design over the 2.4GHz frequency, the USB WiFi adapter is capable of data transfer rates up to 150Mbps over an 802.11n network. The adapter uses a small form factor design that makes it conveniently portable and unobtrusive, when connected to a computer - it can even be left connected your laptop when in a carrying bag, without worry of damaging the adapter or the host port.

#### **Features**

- Extremely compact and lightweight design
- 1 Transmitter/1 Receiver (1x1:1) antenna configuration
- Compliant with IEEE 802.11n standard, with transfer rates up to 150Mbps
- Backward compatible with IEEE 802.11b/g standards, for up to 11/54Mbps connections respectively
- Supports security features such as WEP (64-128-bit), WPA and WPA2
- Broadcast distances up to 100m indoors and 300m outdoors
- Wi-Fi Protected Setup (WPS) push button or software configuration
- Infrastructure and Ad-Hoc network modes support