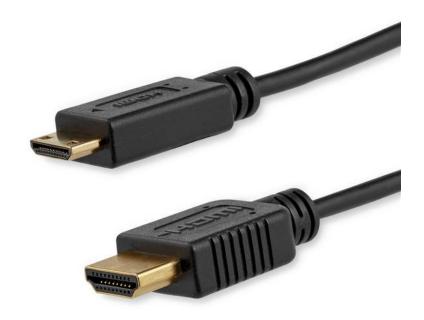

# 6 ft Slim High Speed HDMI Cable with Ethernet - HDMI to HDMI Mini M/M

Product ID: HDMIACMM6S

The HDMIACMM6S 6-foot Slim High Speed HDMI® to HDMI Mini cable supports advanced capabilities including Ethernet data interconnectivity with compatible HDMI-enabled devices, and features a thin cable design (3.5mm in diameter) suitable for installations with tight space requirements.

This High Speed HDMI to HDMI Mini cable lets you connect devices with an HDMI Mini (type C) port to a display/device with an HDMI (type A) port - a cost-saving solution for connecting cutting-edge and next-generation HDMI-capable devices to existing HDMI technology.

The HDMI/HDMI Mini cable features high quality gold-tipped connectors that ensure peak connectivity, and is backed by StarTech.com's Lifetime Warranty.