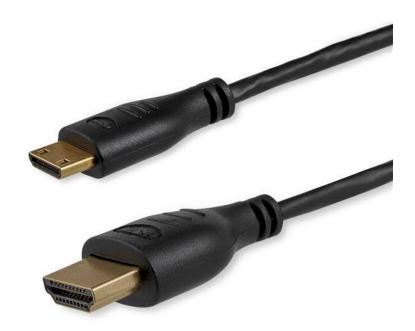

# 3 ft Slim High Speed HDMI Cable with Ethernet - HDMI to HDMI Mini M/M

Product ID: HDMIACMM3S

The HDMIACMM3S 3-foot Slim High Speed HDMI® to HDMI Mini cable supports advanced capabilities including Ethernet data interconnectivity with compatible HDMI-enabled devices, and features a thin cable design (3.5mm in diameter) suitable for installations with tight space requirements.

This High Speed HDMI to HDMI Mini cable lets you connect devices with an HDMI Mini (type C) port to a display/device with an HDMI (type A) port - a cost-saving solution for connecting cutting-edge and next-generation HDMI-capable devices to existing HDMI technology.

The HDMI/HDMI Mini cable features high quality gold-tipped connectors that ensure peak connectivity, and is backed by StarTech.com's Lifetime Warranty.