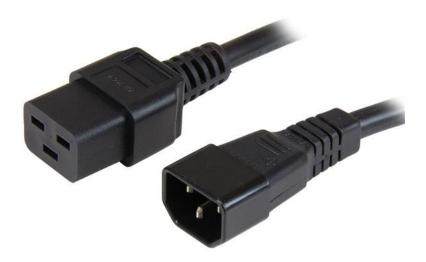

## Computer power cord - C14 to C19, 14 AWG, 3 ft

Product ID: PXTC14C19143

This C14-to-C19 power cord features 14 AWG wire that's suitable for high-power connections, making it perfect for high-end server equipment such as routers, switches, Power Distribution Units (PDU), etc.

### **Data Sheet**

|                                 | Warranty                  | Lifetime                                         |
|---------------------------------|---------------------------|--------------------------------------------------|
| Hardware                        | Cable Jacket Type         | PVC - Polyvinyl Chloride                         |
|                                 | Cable Type                | SJT                                              |
|                                 | Number of Conductors      | 3                                                |
| Connector(s)                    | Connector A               | 1 - IEC 60320 C14 Power                          |
|                                 | Connector B               | 1 - IEC 60320 C19 Power                          |
| Special Notes /<br>Requirements | Note                      | UL Listed                                        |
| Power                           | Input Current             | 15 A                                             |
|                                 | Input Voltage             | 250 AC                                           |
| Physical<br>Characteristics     | Cable Length              | 3 ft [0.9 m]                                     |
|                                 | Color                     | Black                                            |
|                                 | Product Length            | 3 ft [0.9 m]                                     |
|                                 | Weight of Product         | 7.1 oz [200 g]                                   |
|                                 | Wire Gauge                | 14 AWG                                           |
| Packaging<br>Information        | Package Height            | 3.1 in [80 mm]                                   |
|                                 | Package Length            | 11.4 in [29 cm]                                  |
|                                 | Package Quantity          | 1                                                |
|                                 | Package Width             | 5.7 in [14.5 cm]                                 |
|                                 | Shipping (Package) Weight | 7.2 oz [205 g]                                   |
| What's in the Box               | Included in Package       | 1 - 3 ft 14 AWG Computer Power Cord - C14 to C19 |