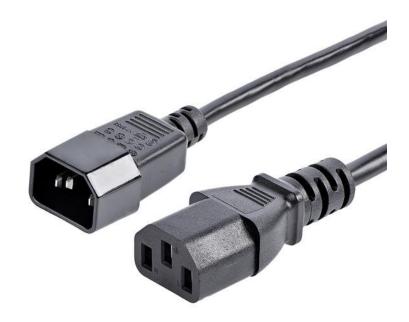

# 6 ft Standard Computer Power Cord Extension - C14 to C13

Product ID: PXT100

The PXT100 6ft PDU Style Computer Power Extension Cord features one C13 computer power (female) connector and one C14 hooded (male) power connector, and enables you to connect your server to a C13-equipped UPS or PDU.

#### **Features**

- IEC-320-C14 (male) to IEC-320-C13 (female) power connection
- Rated to carry 125V at 10A