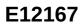

## Female cordset

ADOGH080MSS0010B08

| Electrical data            |                  |                                                                                                                                    |
|----------------------------|------------------|------------------------------------------------------------------------------------------------------------------------------------|
| Operating voltage          | [V]              | < 30 AC / < 36 DC                                                                                                                  |
| Max. current load total    | [A]              | 2                                                                                                                                  |
| Operating conditions       |                  |                                                                                                                                    |
| Ambient temperature        | [°C]             | -4080                                                                                                                              |
| Protection                 |                  | IP 67                                                                                                                              |
| Mechanical data            |                  |                                                                                                                                    |
| Weight                     | [g]              | 537.5                                                                                                                              |
| Dimensions                 | [mm]             | 15 x 15 x 43                                                                                                                       |
| Material                   |                  | Housing: TPU (urethane) black                                                                                                      |
| Material nut               |                  | brass, nickel-plated                                                                                                               |
| Remarks                    |                  |                                                                                                                                    |
| Notes                      |                  | For 8-wire cordsets the core colors are not standardized.; Please note the wiring of the sensor and the cordsets (see data sheet). |
| Pack quantity              |                  | 1 pcs.                                                                                                                             |
| Electrical connection      |                  |                                                                                                                                    |
| Cable: 10 m, PUR, black; 8 | 3 x 0.25 mm² (32 | x Ø 0.1 mm )                                                                                                                       |

**Electrical connection - Socket** 

Connector: 1 x M12, straight; Moulded body: TPU (urethane); Locking: brass, nickel-plated; Tightening torque: 1...1.5 Nm