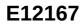

## Connection

| 2 <sup>1</sup>      | WH |
|---------------------|----|
| 2 <u>2</u>          | BN |
| 2<br>2 <sup>3</sup> | GN |
| 2<br>2 <sup>4</sup> | YE |
| 2<br>2 <sup>5</sup> | GY |
| ر<br>م              | PK |
| ر<br>7              | BU |
| ر<br>ع <u>8</u>     | RD |
|                     |    |

| Colours to DIN<br>47100 | Core colors : |
|-------------------------|---------------|
| BN =                    | brown         |
| BU =                    | blue          |
| GN =                    | green         |
| GY =                    | grey          |
| РК =                    | pink          |
| RD =                    | red           |
| WH =                    | white         |
| YE =                    | yellow        |