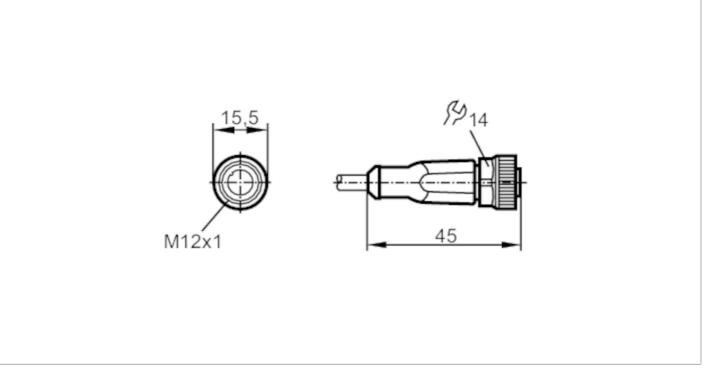

#### Female cordset

ADOGH040MSS0005C04

| Weight                 | [g]  | 211.5                                        |                                                                                                |  |
|------------------------|------|----------------------------------------------|------------------------------------------------------------------------------------------------|--|
| Dimensions             | [mm] | 15.5 x 15.5 x 45                             |                                                                                                |  |
| Material               |      | housing: TPU (urethane) orange; sealing: FKM |                                                                                                |  |
| Material nut           |      | brass, nie                                   | ckel-plated                                                                                    |  |
| Drag chain suitability |      | yes                                          |                                                                                                |  |
|                        |      | Bending radius for flexible applications     | min. 10 x cable diameter                                                                       |  |
| Drag chain suitability |      | Travel speed                                 | max. 3.3 m/s for a horizontal travel length of 5 m and max. acceleration of 5 m/s <sup>2</sup> |  |
|                        |      | Bending cycles                               | ≥ 2 Mio.                                                                                       |  |
|                        |      | Torsional strain                             | ± 180 °/m                                                                                      |  |
| Remarks                |      |                                              |                                                                                                |  |
| Pack quantity          |      | 1 pcs.                                       |                                                                                                |  |
| Electrical connection  |      |                                              |                                                                                                |  |

### Electrical connection - Socket

Connector: 1 x M12, straight; Locking: brass, nickel-plated; Contacts: gold-plated; Tightening torque: 0.6...1.5 Nm; Shielded connection cable: shield not connected