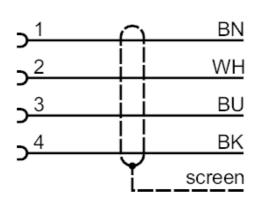

Cable: 5 m, PUR, Halogen-free, black, Ø 4.9 mm, screened; 4 x 0.34 mm<sup>2</sup> (42 x Ø 0.1 mm )

#### Connection

|      | Core colors : |
|------|---------------|
| ВК = | black         |
| BN = | brown         |
| BU = | blue          |
| WH = | white         |