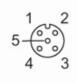

### Electrical connection - Socket

Connector: 1 x M12, straight; Locking: brass, nickel-plated; Contacts: gold-plated; Tightening torque: 0.6...1.5 Nm; Shielded connection cable: shield not connected

#### Connection

|      | Core colors : |
|------|---------------|
| ВК = | black         |
| BN = | brown         |
| BU = | blue          |
| WH = | white         |