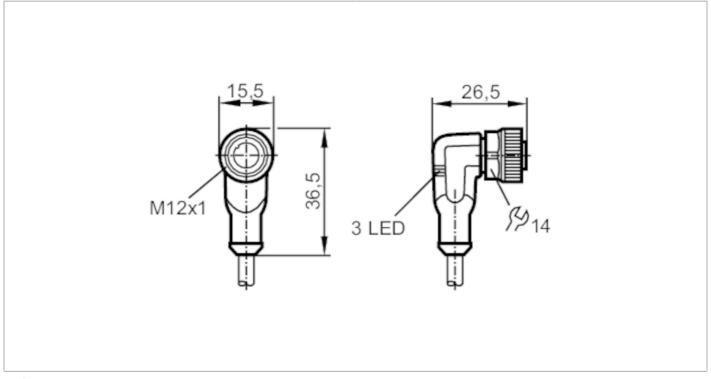

#### Female cordset

ADOAH043MSS0002H04

| Mechanical data               |                                                         |                                                                                    |  |  |
|-------------------------------|---------------------------------------------------------|------------------------------------------------------------------------------------|--|--|
| Weight [g                     | 76.9                                                    |                                                                                    |  |  |
| Dimensions [mm]               | 26.5 x 15.5 x 36.5                                      |                                                                                    |  |  |
| Material                      | housing: TPU (urethane) black transparent; sealing: FKM |                                                                                    |  |  |
| Material nut                  | brass, nickel-plated                                    |                                                                                    |  |  |
| Drag chain suitability        | yes                                                     |                                                                                    |  |  |
|                               | Bending radius for flexible applications                | min. 10 x cable diameter                                                           |  |  |
| Drag chain suitability        | Travel speed                                            | max. 3.3 m/s for a horizontal travel length of 5 m and max. acceleration of 5 m/s² |  |  |
|                               | Bending cycles                                          | > 5 Mio.                                                                           |  |  |
|                               | Torsional strain                                        | ± 180 °/m                                                                          |  |  |
| Displays / operating elements |                                                         |                                                                                    |  |  |
| Display                       | Switching status                                        | 2 x LED, yellow                                                                    |  |  |
| Dispiay                       | Power                                                   | 1 x LED, green                                                                     |  |  |
| Remarks                       |                                                         |                                                                                    |  |  |
| Notes                         | Please see the technical note under "Downloads"         |                                                                                    |  |  |
| Pack quantity                 | 1 pcs.                                                  |                                                                                    |  |  |

### Electrical connection - Socket

Connector: 1 x M12, angled; Locking: brass, nickel-plated; Contacts: gold-plated; Tightening torque: 0.6...1.5 Nm