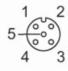

ks                       |                                                         |                                                                                    |  |  |
| Notes                         | Please see the technical note under "Downloads"         |                                                                                    |  |  |
| Pack quantity                 | 1 pcs.                                                  |                                                                                    |  |  |

### Electrical connection

Cable: 2 m, PUR, Halogen-free, black, Ø 4.3 mm; 4 x 0.34 mm² (42 x Ø 0.1 mm )

### Electrical connection - Socket

Connector: 1 x M12, angled; Locking: brass, nickel-plated; Contacts: gold-plated; Tightening torque: 0.6...1.5 Nm



# **EVC007**

#### Female cordset

ADOAH043MSS0002H04



#### Connection



Core colors :

BK = black
BN = brown
BU = blue
WH = white