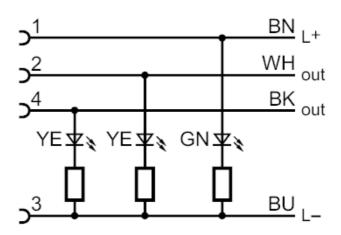

|                                                                                    |  |  |
| Notes                         | Please see the technical note under "Downloads"         |                                                                                    |  |  |
| Pack quantity                 | 1 pcs.                                                  |                                                                                    |  |  |

### Electrical connection

Cable: 2 m, PUR, Halogen-free, black, Ø 4.3 mm; 4 x 0.34 mm² (42 x Ø 0.1 mm )

### Electrical connection - Socket

Connector: 1 x M12, angled; Locking: brass, nickel-plated; Contacts: gold-plated; Tightening torque: 0.6...1.5 Nm



# **EVC007**

#### Female cordset

ADOAH043MSS0002H04



#### Connection



Core colors :

BK = black
BN = brown
BU = blue
WH = white