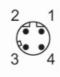

Connector: 1 x M12, straight; Moulded body: PUR; Locking: diecast zinc, nickel-plated; Tightening torque: 0.7...0.9 Nm