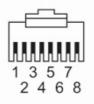

#### Electrical connection - plug RJ45

Connector: 1 x RJ45, straight; Moulded body: PC