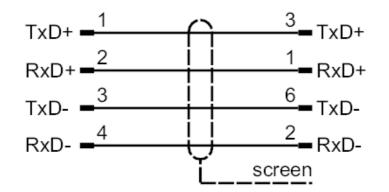

-----------------------|
| Mechanical data       |            |                             |
| Weight                | [g]        | 323                         |
| Material              |            | PUR / PC                    |
| Material nut          |            | diecast zinc, nickel-plated |
| Remarks               |            |                             |
| Pack quantity         |            | 1 pcs.                      |
| Electrical connection | - plug M12 |                             |

Connector: 1 x M12, straight; Moulded body: PUR; Locking: diecast zinc, nickel-plated; Tightening torque: 0.7...0.9 Nm



# E18422

#### **Connection cable**

RJ45 to M12 Jumper 5m PUR

## **Electrical connection**

Cable: 5 m, PUR, green, Ø 6.2 mm; 2 x 0.38 mm<sup>2</sup>

### Connection



#### Electrical connection - plug RJ45

Connector: 1 x RJ45, straight; Moulded body: PC