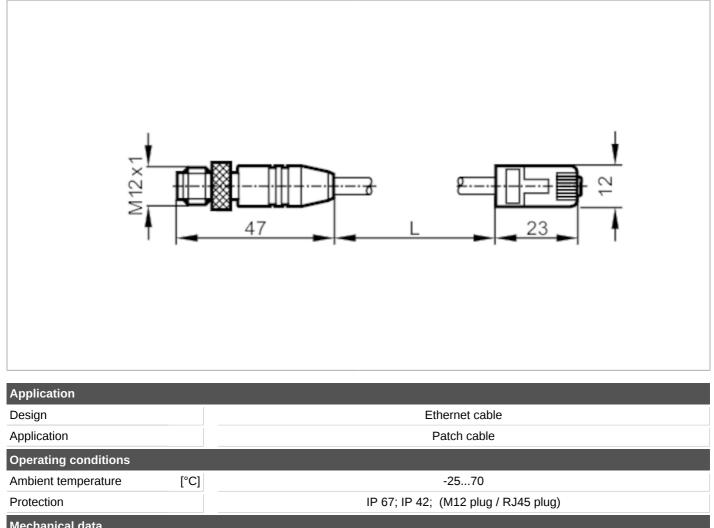

## **Connection cable**

RJ45 to M12 Jumper 5m PUR

| Поссаон               |            |                             |
|-----------------------|------------|-----------------------------|
| Mechanical data       |            |                             |
| Weight                | [g]        | 323                         |
| Material              |            | PUR / PC                    |
| Material nut          |            | diecast zinc, nickel-plated |
| Remarks               |            |                             |
| Pack quantity         |            | 1 pcs.                      |
| Electrical connection | - plug M12 |                             |

Connector: 1 x M12, straight; Moulded body: PUR; Locking: diecast zinc, nickel-plated; Tightening torque: 0.7...0.9 Nm

## **Electrical connection**

Cable: 5 m, PUR, green, Ø 6.2 mm; 2 x 0.38 mm<sup>2</sup>