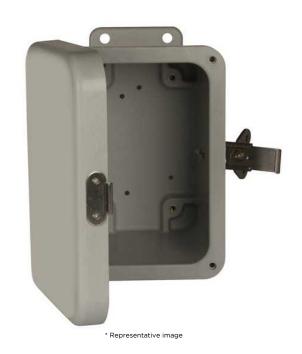

## HW-J121206CHTL

by Wiegmann Catalog ID: HW-J121206CHTL

NEMA 4X JIC Continuous Hinge Link Lock 12X12X6 Fiberglass-Opaque

Fiberglass construction is designed to protect electrical and electronic equipment in commercial or industrial environments from dust, dirt, oil, water and other corrosive materials. A wide variety of Non-Metallic enclosures are available.

- Constructed of molded fiberglass
- Continuous hinge with twist-lock latches
- Poured seamless gasket provides a water-tight and dust-tight seal
- Mounting provisions are provided