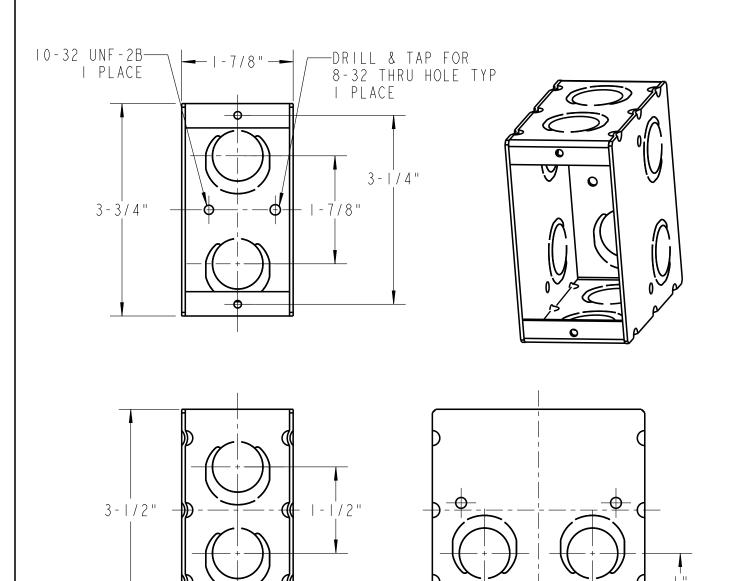

## NOTES:

- I. MATERIAL: PRE-GALVANIZED STEEL.2. THE QUANTITY OF ECCENTRIC 1/2" AND 3/4" KNOCKOUTS: 10.
- 3. THE CUBIC INCH VOLUME: 22 CU.IN.

| GENERAL NOTES                                      |                                  |           |          | Thomas@Betts              |
|----------------------------------------------------|----------------------------------|-----------|----------|---------------------------|
| I. ALL DIMENSIONS ARE FOR REFERENCE ONLY.          | www.tnb.com                      |           |          | A Member of the ABB Group |
| 2. DIMENSIONS IN BRACKETS [ ] ARE IN METRIC UNITS. | DESCRIPTION:  1-MB MASONRY BOX   |           |          |                           |
| REVISIONS                                          |                                  |           |          |                           |
| 0 SFF FRN ( **** )                                 |                                  |           |          |                           |
| FOR APPROVAL SIGNATURES                            | ORIGINAL PROJECT NO / ( ERN NO ) | SHEET NO: | REV. NO: | DRAWING NO:               |
| & RELEASE DATE. PROJECT NO: ****                   | 001M001231 / ( 2017980 )         | 1 OF 1    | 0        | WSD-001823                |

- I - 7 / 8 " <del>--</del>