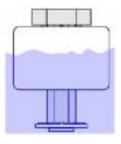

# Data sheet 519-242

**Miniature Level Sensor** 



# **Electrical Characteristics**

#### Contact form А Contact material Ru Contact rating max. W / VA 10 Switching current max. А 1.0 Carry current max. А 1.2 VDC 200 Switching voltage max. VAC 140 Breakdown voltage min. VDC 240

### Dimensions

#### Operating diagram







ON

### **Temperature Range**

| Operating temperature | °C | -20 to +80 |
|-----------------------|----|------------|
| Storage temperature   | °C | -30 to +80 |

#### Material

Use in

| Polypropylene (PP) | Water, dilute acids                 |
|--------------------|-------------------------------------|
| Polyamide (PA)     | Oil, gasoline (petrol), brake fluid |

#### Remarks

• When mounted near ferromagnetic parts switching points may vary

RS, Professionally Approved Products, gives you professional quality parts across all products categories. Our range has been testified by engineers as giving comparable quality to that of the leading brands without paying a premium price.

## @25°C

**ENGLISH**