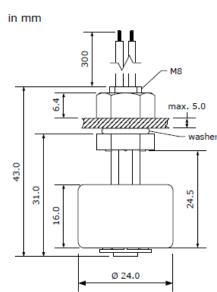

# Data sheet 519-242

**Miniature Level Sensor** 



# **Electrical Characteristics**

#### Contact form А Contact material Ru Contact rating max. W / VA 10 Switching current max. А 1.0 Carry current max. А 1.2 VDC 200 Switching voltage max. VAC 140 Breakdown voltage min. VDC 240

### Dimensions

#### Operating diagram







ON

### **Temperature Range**

| Operating temperature | °C | -20 to +80 |
|-----------------------|----|------------|
| Storage temperature   | °C | -30 to +80 |

#### Material

Use in

| Polypropylene (PP) | Water, dilute acids                 |
|--------------------|-------------------------------------|
| Polyamide (PA)     | Oil, gasoline (petrol), brake fluid |

#### Remarks

• When mounted near ferromagnetic parts switching points may vary

RS, Professionally Approved Products, gives you professional quality parts across all products categories. Our range has been testified by engineers as giving comparable quality to that of the leading brands without paying a premium price.

## @25°C

**ENGLISH**