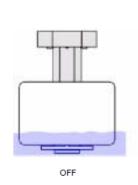

# Data sheet 519-242

**Miniature Level Sensor** 



# **Electrical Characteristics**

#### Contact form А Contact material Ru Contact rating max. W / VA 10 Switching current max. А 1.0 Carry current max. А 1.2 VDC 200 Switching voltage max. VAC 140 Breakdown voltage min. VDC 240

### Dimensions

#### Operating diagram







ON

### **Temperature Range**

| Operating temperature | °C | -20 to +80 |
|-----------------------|----|------------|
| Storage temperature   | °C | -30 to +80 |

#### Material

Use in

| Polypropylene (PP) | Water, dilute acids                 |
|--------------------|-------------------------------------|
| Polyamide (PA)     | Oil, gasoline (petrol), brake fluid |

#### Remarks

• When mounted near ferromagnetic parts switching points may vary

RS, Professionally Approved Products, gives you professional quality parts across all products categories. Our range has been testified by engineers as giving comparable quality to that of the leading brands without paying a premium price.

## @25°C

**ENGLISH**