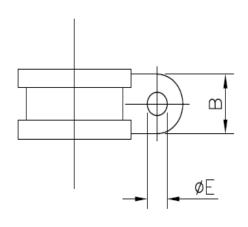

| PART No  | А    | В    | С   | D    | ØΕ   | F   |
|----------|------|------|-----|------|------|-----|
| PCLIP/10 | 13.5 | 12.7 | 3.5 | 9.5  | 5.2  | 1.4 |
| PCLIP/12 | 15.3 | 12.7 | 3.5 | 14.0 | 5.2  | 1.4 |
| PCLIP/16 | 17.3 | 12.7 | 3.5 | 17.0 | 5.2  | 1.4 |
| PCLIP/20 | 19.3 | 12.7 | 3.5 | 21.0 | 5.2  | 1.4 |
| PCLIP/25 | 21.5 | 12.7 | 3.5 | 25.5 | 5.2  | 1.4 |
| PCLIP/32 | 25.8 | 12.7 | 3.5 | 34.0 | 5.2  | 1.4 |
| PCLIP/40 | 37.3 | 19.1 | 4.5 | 44.5 | 10.2 | 2.4 |
| PCLIP/50 | 43.5 | 25.4 | 4.5 | 57.2 | 14.2 | 2.4 |
| PCLIP/63 | 46.8 | 25.4 | 4.5 | 63.5 | 14.2 | 2.4 |
| PCLIP/75 | 55.0 | 25.4 | 4.5 | 76.2 | 14.2 | 2.4 |