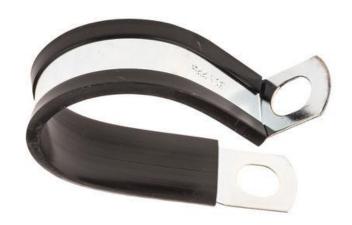

## RS Black Plated Steel P Clamp, 40mm Bundle Diameter

RS Stock number: 287-5581

MATERIAL: MILD STEEL TO BS EN 1030 FEPO

FINISH: BRIGHT ZINC PLATE TO BS1706 Fe/ZN5c 1A

LINER: PVC BLACK TO BS2571

TEMPERATURE RANGE -25°C TO +105°C