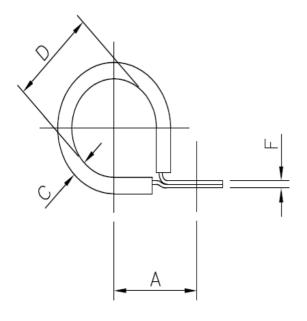

| PART No  | А    | В    | С   | D    | ØΕ   | F   |
|----------|------|------|-----|------|------|-----|
| PCLIP/10 | 13.5 | 12.7 | 3.5 | 9.5  | 5.2  | 1.4 |
| PCLIP/12 | 15.3 | 12.7 | 3.5 | 14.0 | 5.2  | 1.4 |
| PCLIP/16 | 17.3 | 12.7 | 3.5 | 17.0 | 5.2  | 1.4 |
| PCLIP/20 | 19.3 | 12.7 | 3.5 | 21.0 | 5.2  | 1.4 |
| PCLIP/25 | 21.5 | 12.7 | 3.5 | 25.5 | 5.2  | 1.4 |
| PCLIP/32 | 25.8 | 12.7 | 3.5 | 34.0 | 5.2  | 1.4 |
| PCLIP/40 | 37.3 | 19.1 | 4.5 | 44.5 | 10.2 | 2.4 |
| PCLIP/50 | 43.5 | 25.4 | 4.5 | 57.2 | 14.2 | 2.4 |
| PCLIP/63 | 46.8 | 25.4 | 4.5 | 63.5 | 14.2 | 2.4 |
| PCLIP/75 | 55.0 | 25.4 | 4.5 | 76.2 | 14.2 | 2.4 |