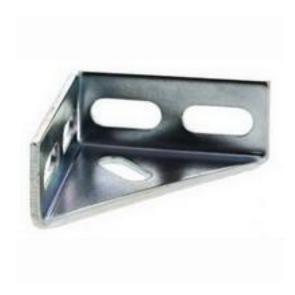

## **Product Details**

RS Pro angle bracket is for use with the support rail. Horizontal type commonly used to brace horizontally mounted support rail between two vertically mounted rails, for supporting heavy electrical equipment. Vertical type comes with reinforcing corner web, used for frame construction.

## **Features and Benefits**

- Suitable for use with the support rail
- Horizontal type commonly used to brace horizontally mounted support rail between two vertically mounted rails
- Vertical type comes with reinforcing corner web, used for frame construction