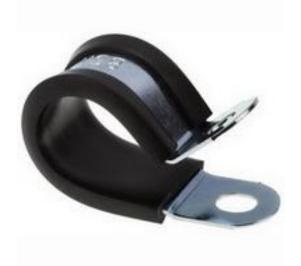

#### **Product Details**

RS Pro P clamp in black colour, is made of plated steel and has a maximum bundle diameter of 12 mm. It has plated steel conduit support that completes with a PVC insert and can be used with all types of conduit.

#### **Features and Benefits**

- Screw affixing method
- Clamp width of 12.7 mm
- Made of plated steel
- Comes in black colour