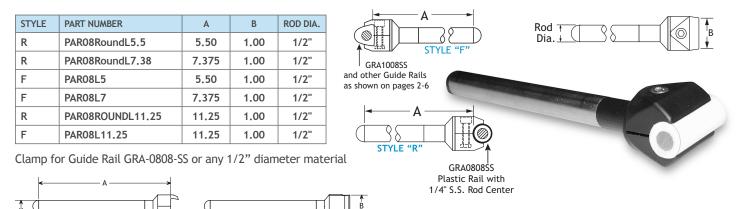

## **POBCO Pivot End Adjusting** Rods

ROD DIA.

Stainless Steel Jointed 1/2" Dia. Support Rods Pivot End Adjusting Rods are made of 303 stainless steel. The jointed ends have an internal thread of 5/16-18 and allow for POBCO clips or threaded bolts. Pivot ends allow these rods to support rails around curves and bends of conveyor systems.

| MATERIAL        | THREAD   | DIA. | LENGTH | PART NUMBER |
|-----------------|----------|------|--------|-------------|
| Stainless Steel | 5/16"-18 | 1/2  | 5      | JSRSS0518L5 |
| Stainless Steel | 5/16"-18 | 1/2  | 7      | JSRSS0518L7 |
| Stainless Steel | 5/16"-18 | 1/2  | 9      | JSRSS0518L9 |