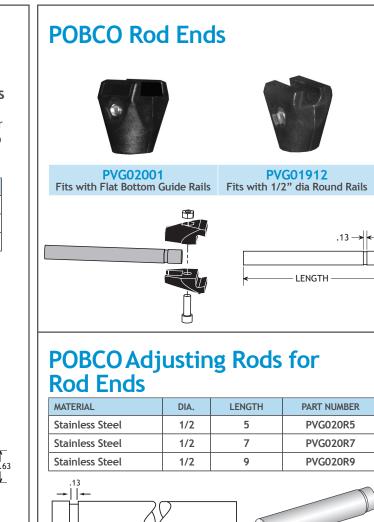

## **POBCO Stainless Steel Support Rods** with reinforced polyamide clip end (stainless rods are hollow)