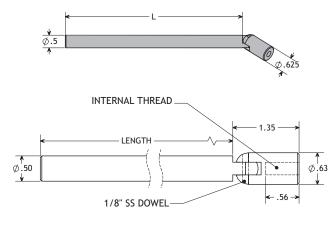

## **POBCO Pivot End Adjusting** Rods

ROD DIA.

Stainless Steel Jointed 1/2" Dia. Support Rods Pivot End Adjusting Rods are made of 303 stainless steel. The jointed ends have an internal thread of 5/16-18 and allow for POBCO clips or threaded bolts. Pivot ends allow these rods to support rails around curves and bends of conveyor systems.

Length