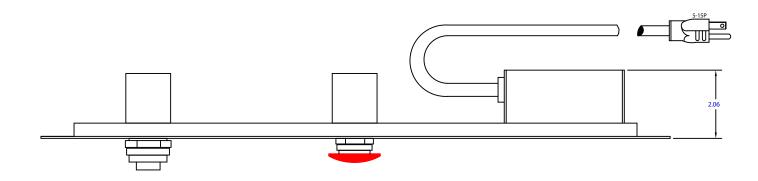

RACK MOUNTED STEEL CHASSIS GREY FED STD 595-26559
 MEDIUM TEXTURE
 19.00° WIDE STANDARD RACK MOUNT
 3.44° HIGH
 2.06° DEEP

2. INPUT: 120VAC SINGLE PHASE, 12AMP 50/60 HZ POWER CABLE: 6 FOOT 14/3 SJT CABLE WITH NEMA 5-15 PLUG