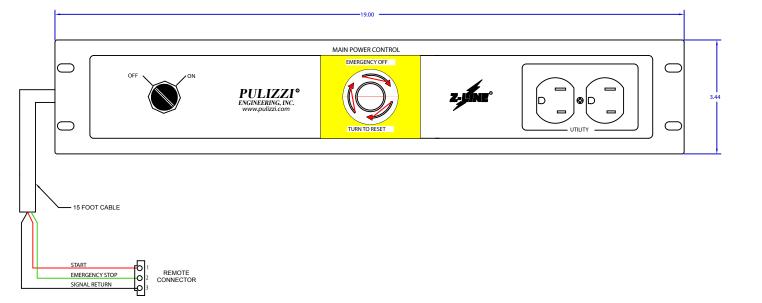

RACK MOUNTED STEEL CHASSIS GREY FED STD 595-26559
 MEDIUM TEXTURE
 19.00° WIDE STANDARD RACK MOUNT
 3.44° HIGH
 2.06° DEEP

2. INPUT: 120VAC SINGLE PHASE, 12AMP 50/60 HZ POWER CABLE: 6 FOOT 14/3 SJT CABLE WITH NEMA 5-15 PLUG

3. OUTPUT: 120 VAC AT ONE NEMA 5-15 RECEPTACLE, 12 AMP MAX CURRENT

4. SELECTOR SWITCH: 2 POSITION, TURNS UNIT ON AND OFF

5. EMERGENCY OFF SWITCH: RED MUSHROOM PUSHBUTTON SWITCH. PUSH TO ACTIVATE EMERGENCY POWER OFF;
TURN KNOB CLOCKWISE TO RESET

6. REMOTE CABLE: 22/3 CABLE, 15 FEET LONG WITH 3 PIN CONNECTOR.

7. OPERATION: CONNECT TO REMOTE PORT OF POWER CONTROLLER WITH NON-LATCHING REMOTE:

PIN 1
PIN 2
PIN 3
POWER ON
EMERGENCY SHUTDOWN
SIGNAL RETURN (NOT GROUND)

SAMPLE EPO/START REMOTE STATION

8. Rohs compliant product per directive 2002/95/EC WITH APPLICABLE EXEMPTIONS.

PEI APPROVAL