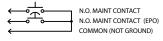

RACK MOUNTED STEEL CHASSIS GREY FED STD 595-26559
 MEDIUM TEXTURE
 19.00° WIDE STANDARD RACK MOUNT
 3.44° HIGH
 2.06° DEEP

2. INPUT: 120VAC SINGLE PHASE, 12AMP 50/60 HZ POWER CABLE: 6 FOOT 14/3 SJT CABLE WITH NEMA 5-15 PLUG

3. OUTPUT: 120 VAC AT ONE NEMA 5-15 RECEPTACLE, 12 AMP MAX CURRENT

4. SELECTOR SWITCH: 2 POSITION, TURNS UNIT ON AND OFF

5. EMERGENCY OFF SWITCH: RED MUSHROOM PUSHBUTTON SWITCH. PUSH TO ACTIVATE EMERGENCY POWER OFF;
TURN KNOB CLOCKWISE TO RESET

6. REMOTE CABLE: 22/3 CABLE, 15 FEET LONG WITH 3 PIN CONNECTOR.

7. OPERATION: CONNECT TO REMOTE PORT OF POWER CONTROLLER WITH NON-LATCHING REMOTE:

PIN 1
PIN 2
PIN 3
POWER ON
EMERGENCY SHUTDOWN
SIGNAL RETURN (NOT GROUND)

SAMPLE EPO/START REMOTE STATION



8. Rohs compliant product per directive 2002/95/EC WITH APPLICABLE EXEMPTIONS.

PEI APPROVAL