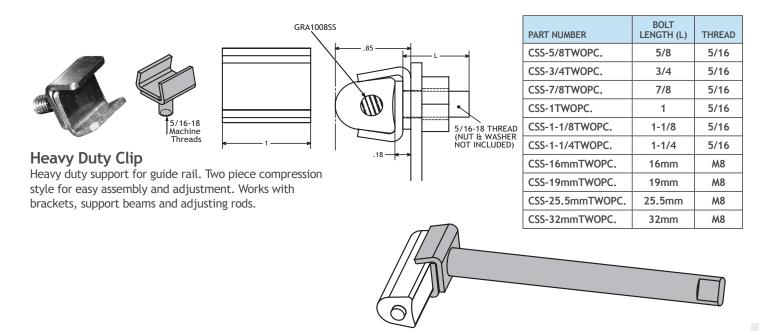

## POBCO Two Piece Stainless Steel Rail Clamp

Ensures tight fit with all guide rails to prevent movement of guide rails during operation. Highly recommended in applications where single clips are required. They can be re-used and repositioned due to the 2 piece construction.