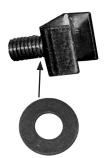

#CWSS Compression Washer is available to ensure tightening with #28 Knob or Support Rods.