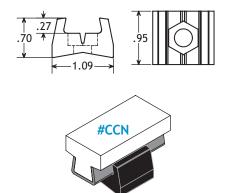

## **POBCO Plastic Compression Clip**

PLASTIC CLIP FOR "A" SIZE MOUNTING CHANNELS #CCNMC (Mounting Channels see pg. 40) Tightens w/ #28 Plastic Knob and 5/16-18 S.S. Hex Bolt