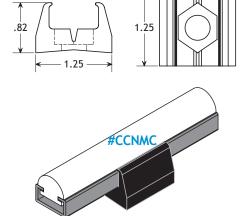

## **POBCO Plastic Compression Clip**

PLASTIC CLIP FOR "A" SIZE MOUNTING CHANNELS #CCNMC (Mounting Channels see pg. 40) Tightens w/ #28 Plastic Knob and 5/16-18 S.S. Hex Bolt