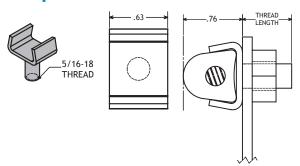

## **POBCO One Piece Stainless Steel Rail Clamp**

Stainless Steel Compression Clip Part #CSS-5/8" Stud Length 5/16"-18 thread Part #CSS-1-1/2" Stud Length 5/16"-18 thread Part #CSS-10mm 10mm lg. m6 thread Part #CSS-15mm 15mm lg. m8 thread Part #CSS-20mm 20mm lg. m6 thread