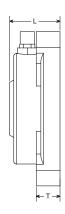

## 4 Bolt Side Flange

| HEAVY DUTY<br>STAINLESS STEEL<br>INSERT | MEDIUM DUTY<br>PLASTIC INSERT | SERIES | SHAFT<br>DIAMETER | МН    | ML    | L     | т    | HOLES |
|-----------------------------------------|-------------------------------|--------|-------------------|-------|-------|-------|------|-------|
| PSS4FM12                                | PP4FM12                       | 204    | 3/4"              | 2.52" | 3.38" | 1.31" | .47" | .47"  |
| PSS4FM16                                | PP4FM16                       | 205    | 1"                | 2.75" | 3.75" | 1.41" | .56" | .47"  |
| PSS4FM19                                | PP4FM19                       | 206    | 1-3/16"           | 3.27" | 4.25" | 1.59" | .56" | .47"  |
| PSS4FM20                                | PP4FM20                       | 206    | 1-1/4"            | 3.27" | 4.25" | 1.59" | .56" | .47"  |
| PSS4FM20L                               | PP4FM20L                      | 207    | 1-1/4"            | 3.63" | 4.59" | 1.75" | .63" | .55"  |
| PSS4FM23                                | PP4FM23                       | 207    | 1-7/16"           | 3.63" | 4.59" | 1.75" | .63" | .55"  |
| PSS4FM24                                | PP4FM24                       | 208    | 1-1/2"            | 4.02" | 5.13" | 2.00" | .63" | .56"  |