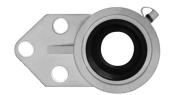

POBCO Sanitary Mounts
Medium and Heavy Duty
White Thermoplastic Housing with 440C stainless steel bearing is made of corrosion resistant materials. The medium duty inserts are POBCO Plus (lube-filled UHMW). All components including grease are USDA and FDA compliant materials. Mounts are ideal in many applications including food processing, bottling, and material handling. The Heavy Duty is provided with 2 set screws and lube fitting. The backs of these Mounts are Solid Plastic to help prevent bacteria growth.

**HEAVY DUTY** 

**MEDIUM DUTY** 