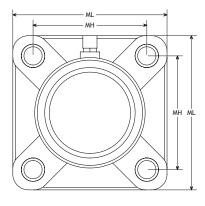

## 4 Bolt Side Flange

| HEAVY DUTY<br>STAINLESS STEEL<br>INSERT | MEDIUM DUTY<br>PLASTIC INSERT | SERIES | SHAFT<br>DIAMETER | МН    | ML    | L     | т    | HOLES |
|-----------------------------------------|-------------------------------|--------|-------------------|-------|-------|-------|------|-------|
| PSS4FM12                                | PP4FM12                       | 204    | 3/4"              | 2.52" | 3.38" | 1.31" | .47" | .47"  |
| PSS4FM16                                | PP4FM16                       | 205    | 1"                | 2.75" | 3.75" | 1.41" | .56" | .47"  |
| PSS4FM19                                | PP4FM19                       | 206    | 1-3/16"           | 3.27" | 4.25" | 1.59" | .56" | .47"  |
| PSS4FM20                                | PP4FM20                       | 206    | 1-1/4"            | 3.27" | 4.25" | 1.59" | .56" | .47"  |
| PSS4FM20L                               | PP4FM20L                      | 207    | 1-1/4"            | 3.63" | 4.59" | 1.75" | .63" | .55"  |
| PSS4FM23                                | PP4FM23                       | 207    | 1-7/16"           | 3.63" | 4.59" | 1.75" | .63" | .55"  |
| PSS4FM24                                | PP4FM24                       | 208    | 1-1/2"            | 4.02" | 5.13" | 2.00" | .63" | .56"  |