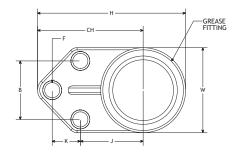

## 3 Bolt Side Flange

| HEAVY DUTY<br>STAINLESS<br>STEEL INSERT | MEDIUM DUTY<br>PLASTIC<br>INSERT | SERIES | SHAFT<br>DIAMETER | Н     | СН    | w     | В     | К     | J     | T1   | T2    | HOLE (F) |
|-----------------------------------------|----------------------------------|--------|-------------------|-------|-------|-------|-------|-------|-------|------|-------|----------|
| PSS3FM12                                | PP3FM12                          | 204    | 3/4"              | 4.31" | 3.13" | 2.44" | 1.50" | 1.00" | 1.69" | .50" | 1.38" | .44"     |
| PSS3FM16                                | PP3FM16                          | 205    | 1"                | 4.75" | 3.50" | 2.75" | 1.63" | 1.19" | 1.81" | .50" | 1.63" | .44"     |
| PSS3FM19                                | PP3FM19                          | 206    | 1-3/16"           | 5.50" | 3.88" | 3.25" | 1.88" | 1.25" | 2.06" | .50" | 1.63" | .44"     |
| PSS3FM20                                | PP3FM20                          | 206    | 1-1/4"            | 5.50" | 3.88" | 3.25" | 1.88" | 1.25" | 2.06" | .50" | 1.63" | .44"     |
| PSS3FM20L                               | PP3FM20L                         | 207    | 1-1/4"            | 6.13" | 4.25" | 3.75" | 2.00" | 1.31" | 2.38" | .59" | 1.88" | .44"     |
| PSS3FM23                                | PP3FM23                          | 207    | 1-7/16"           | 6.13" | 4.25" | 3.75" | 2.00" | 1.31" | 2.38" | .59" | 1.88" | .44"     |