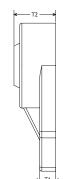

## 4 Bolt Side Flange

| HEAVY DUTY<br>STAINLESS STEEL<br>INSERT | MEDIUM DUTY<br>PLASTIC INSERT | SERIES | SHAFT<br>DIAMETER | МН    | ML    | L     | т    | HOLES |
|-----------------------------------------|-------------------------------|--------|-------------------|-------|-------|-------|------|-------|
| PSS4FM12                                | PP4FM12                       | 204    | 3/4"              | 2.52" | 3.38" | 1.31" | .47" | .47"  |
| PSS4FM16                                | PP4FM16                       | 205    | 1"                | 2.75" | 3.75" | 1.41" | .56" | .47"  |
| PSS4FM19                                | PP4FM19                       | 206    | 1-3/16"           | 3.27" | 4.25" | 1.59" | .56" | .47"  |
| PSS4FM20                                | PP4FM20                       | 206    | 1-1/4"            | 3.27" | 4.25" | 1.59" | .56" | .47"  |
| PSS4FM20L                               | PP4FM20L                      | 207    | 1-1/4"            | 3.63" | 4.59" | 1.75" | .63" | .55"  |
| PSS4FM23                                | PP4FM23                       | 207    | 1-7/16"           | 3.63" | 4.59" | 1.75" | .63" | .55"  |
| PSS4FM24                                | PP4FM24                       | 208    | 1-1/2"            | 4.02" | 5.13" | 2.00" | .63" | .56"  |