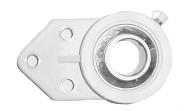

POBCO Sanitary Mounts
Medium and Heavy Duty
White Thermoplastic Housing with 440C stainless steel bearing is made of corrosion resistant materials. The medium duty inserts are POBCO Plus (lube-filled UHMW). All components including grease are USDA and FDA compliant materials. Mounts are ideal in many applications including food processing, bottling, and material handling. The Heavy Duty is provided with 2 set screws and lube fitting. The backs of these Mounts are Solid Plastic to help prevent bacteria growth.

**HEAVY DUTY** 

**MEDIUM DUTY** 