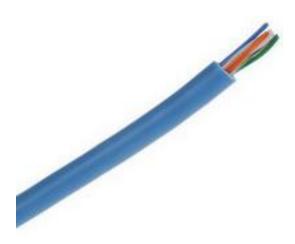

### **RS Pro Twisted Pair Blue Cat5 Ethernet Cable**

RS Stock No: 812-4781

#### **Product Details**

RS Pro twisted pair cat5 Ethernet cable has stranded 26 AWG plain copper conductors with polyolefin insulation. This cable in blue colour, includes four colour coded pairs in a PVC sheath for ease of identification in busy patch panels.