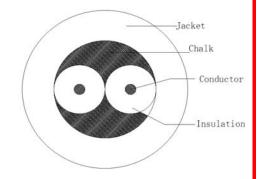

## Grey 1 pair non-screened cable,100m

**RS Article No: 812-4671** 

**Cross Section:** 

Cable Marking: 1PR 20AWG 001M…100M

Construction: Conductor: Tinned Copper AWG: 20 Structure: 10/0.254 Conductor Dia. Nom. (mm): 0.90 Insulation: PVC Average Thickness(mm): 0.51 Insulation Dia. Nom.( $\pm$  0.20mm): 1.92 Twisted: 2C CHALK : YES Sheath: PVC Average Thickness(mm): 0.60 Min point Thickness(mm): 0.50 Outer Dia. Nom.( $\pm$  0.30mm): 5.10

Colour: Insulation colours : Black Red Jacket color: Grey RAL7037

Electrical Characteristics: Max. Conductor DC Resistance @20°C (ohms/km): 38.0