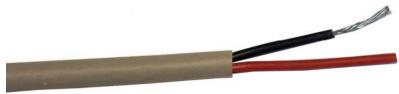

## Grey 1 pair non-screened cable,100m

**RS Article No: 812-4671** 

**Cross Section:** 

Cable Marking: 1PR 20AWG 001M…100M

Construction: Conductor: Tinned Copper AWG: 20 Structure: 10/0.254 Conductor Dia. Nom. (mm): 0.90 Insulation: PVC Average Thickness(mm): 0.51 Insulation Dia. Nom.( $\pm$  0.20mm): 1.92 Twisted: 2C CHALK : YES Sheath: PVC Average Thickness(mm): 0.60 Min point Thickness(mm): 0.50 Outer Dia. Nom.( $\pm$  0.30mm): 5.10

Colour: Insulation colours : Black Red Jacket color: Grey RAL7037

Electrical Characteristics: Max. Conductor DC Resistance @20°C (ohms/km): 38.0