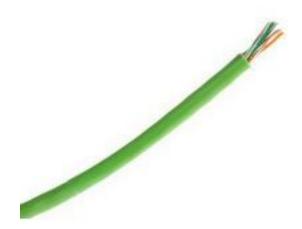

#### **Product Details**

RS Pro twisted pair cat5 Ethernet cable has stranded 26 AWG plain copper conductors with polyolefin insulation. This cable in green colour, includes four colour coded pairs in a PVC sheath for ease of identification in busy patch panels.