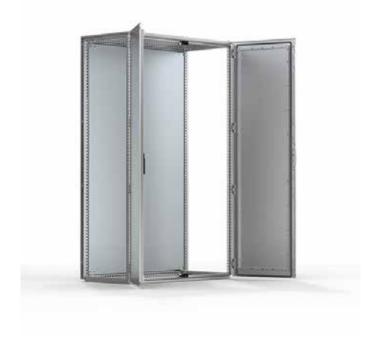

## IP 55 | TYPE 12, 13 | IK 10

The stainless steel double door combinable floor standing enclosure range, MCDS, is ideal for installation in confined spaces where a single door, when opened, would take up too much space in front of the enclosure. The doors' loading capacity also increases as it is divided over two doors. With a IP 55 protection degree, components inside the enclosure are well protected and makes it well suited for almost any environment, grade dependent.