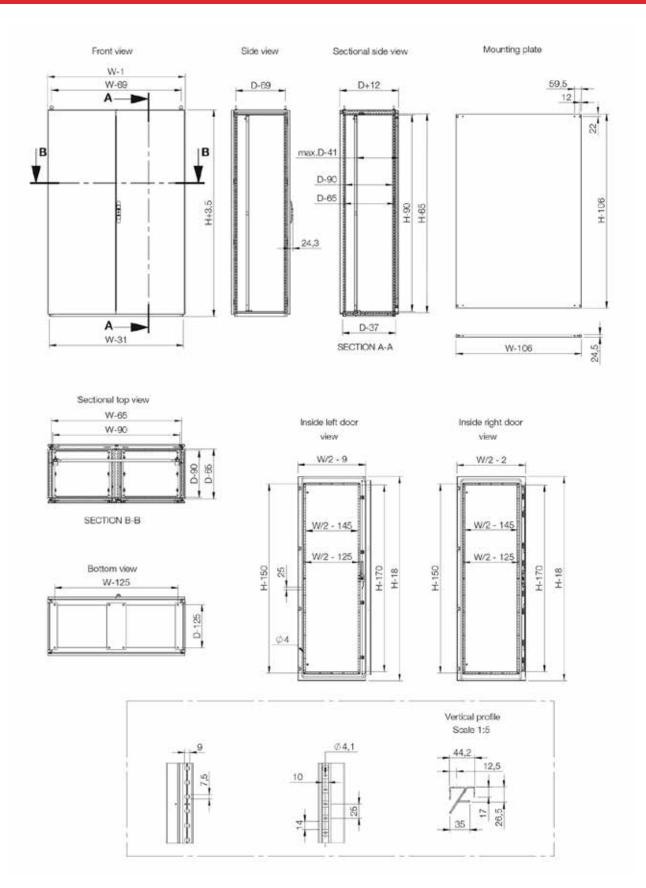

**Material:** AISI 304L pre-grained stainless steel / AISI 316L. Frame: 1.5 mm. Door: 2 mm. Rear, roof and side panels: 1.5 mm. Bottom plates: 1.5 mm stainless steel. Mounting plate: 3 mm galvanized steel.

Frame: Seam welded reversed open profiles with 25 mm hole pattern, according to DIN 43660.

**Door:** Mounted with four hinges. Including door frame with 25 mm hole pattern. Doors cannot be reversed. Separate doors to be ordered for left hand door locking.

**Rear panel:** Fitted by M6 torx screws. Standard facilities for rear door mounting. Split rear panels in 1600 mm wide enclosures.

Side panels: Supplied as an accessory.

Roof panel: Removable.

**Lock:** Espagnolette 4-point locking system in the main door and 2-point locking system in the slave door. Standard doublebit lock with 3 mm insert. Standard inserts, cylinders, lift handles and T-handle are available as accessories.

**Bottom plates:** Two piece bottom plate in 1200 mm width, with injected polyurethane gasket to ensure maximum sealing.

**Mounting plate:** Double folded and adjustable in depth by steps of 25 mm, with the MPD02 accessory. Mounting plate is delivered, attached on the outside of the enclosure packaging.