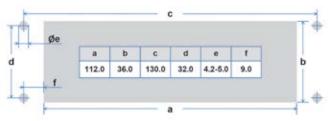

### **Enclosure Cutout Dimensions**

openingations are subject to change without prior notice

<sup>\*</sup>Note: UL Type 4x applies to cables with a diameter of 5.0mm and larger.