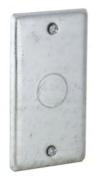

# 4 In. x 2 In. Handy Box Cover, 1/2 in. Center KO

Catalog #: 861

## FEATURE BENEFIT

Quality steel cover closes exposed Handy box.

## **PRODUCT FEATURES**

- Handy Box covers are designed to match the contours of the box
- Cover corners are rounded
- All covers have captive screws
- Includes required hardware for mounting the receptacle
- Includes 1/2 in. center knockout

#### **APPLICATIONS**

- Handy box covers are used to close a Handy box
- · Cover can also be used as a single gang wall plate