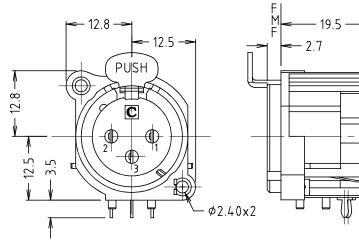

## Datasheet Stock No. 1880118 RS PRO 3 PIN FEMALE XLR

**1880118** - 5 PIN FEMALE XLR, WITH PUSH LATCH, 90° PC MOUNTING. GOLD PLATED