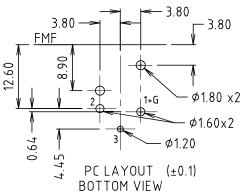

## Datasheet Stock No. 1880118 RS PRO 3 PIN FEMALE XLR

**1880118** - 5 PIN FEMALE XLR, WITH PUSH LATCH, 90° PC MOUNTING. GOLD PLATED