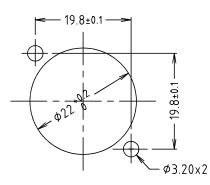

## Datasheet Stock No. 1880118 RS PRO 3 PIN FEMALE XLR

**1880118** - 5 PIN FEMALE XLR, WITH PUSH LATCH, 90° PC MOUNTING. GOLD PLATED