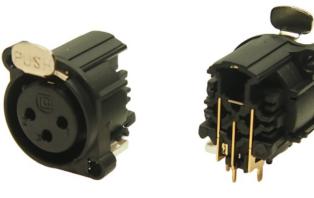

## Datasheet Stock No. 1880118 RS PRO 3 PIN FEMALE XLR

**1880118** - 5 PIN FEMALE XLR, WITH PUSH LATCH, 90° PC MOUNTING. GOLD PLATED