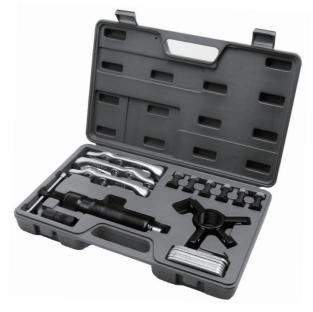

## Datasheet 19PC HYDRAULIC PULLER SET

Stock No: 349-7227

## **Technical Specifications:**

| NAME                         | QTY |
|------------------------------|-----|
| Hydraulic Ram (Ø37.7mm)      | 1   |
| Twin/Triple Combination Head | 1   |
| Three Position Puller Legs   | 3   |
| Link Plates                  | 6   |
| Screw nuts/Bolts/Washers     | 6   |
| Ram Extension Rod (Ø1 X L2)  | 1   |
| Sent Pop (Ø1 X L30mm)        | 1   |

## Features & Benefits:

- Forged steel 2-way yoke allows twin or triple leg pulls suitable for internal and external applications.
- 8-10 tonne Hydraulic power unit with tommy bar.
- Suitable for pulling hubs, flanges, gears and bearings.
- Supplied with 3 x 3 position puller legs and 3 sets of link plates provide you a wide combination for pulling jobs.
- Maximum reach: 250mm.