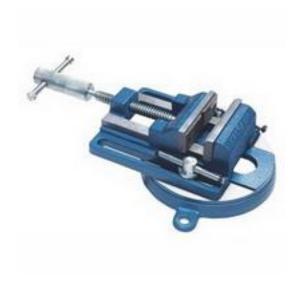

# RS Pro Swivel Drill Press x 32.5mm 100mm x 100mm, 7.8kg

RS Stock No: 829-6145

#### **Product Details**

RS Pro swivel drill press measures  $32.5 \times 100 \times 100$  mm. This  $7.8 \times 100 \times 100$  kg robust swivel machine features a large workload capacity and is perfect for the most difficult drilling operations. The  $360^{\circ}$  rotating base makes this ergonomic and efficient.

#### **Features and Benefits**

- Hardened alloy steel jaw
- Perfect for the most difficult drilling operations
- 360° rotating base makes this ergonomic and efficient