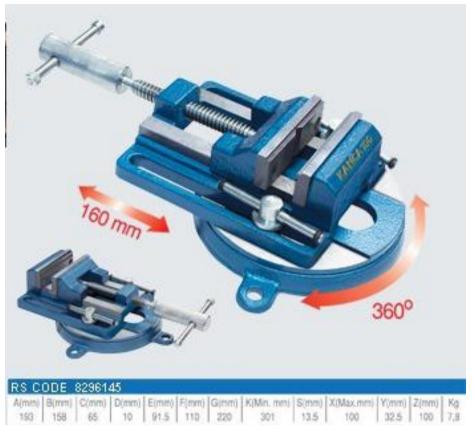

# RS Pro Swivel Drill Press x 32.5mm 100mm x 100mm, 7.8kg

RS Stock No: 829-6145

#### **Product Details**

RS Pro swivel drill press measures  $32.5 \times 100 \times 100$  mm. This  $7.8 \times 100 \times 100$  kg robust swivel machine features a large workload capacity and is perfect for the most difficult drilling operations. The  $360^{\circ}$  rotating base makes this ergonomic and efficient.

#### **Features and Benefits**

- Hardened alloy steel jaw
- Perfect for the most difficult drilling operations
- 360° rotating base makes this ergonomic and efficient

### **Specifications:**

| Jaw Depth   | 32.5 mm            |
|-------------|--------------------|
| Jaw Opening | 100 mm             |
| Jaw Width   | 100 mm             |
| Mounting    | Bolts              |
| Туре        | Swivel Drill Press |
| Weight      | 7.8 kg             |
|             |                    |