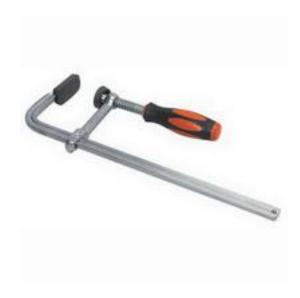

# RS Pro 160mm x 80mm Light Clamp

RS Stock No: 829-6183

#### **Product Details**

RS Pro light clamp has drop forged steel construction for the most challenging applications. It offers 160 mm jaw opening with a depth of 80 mm. The forceful clamping spindle provides a firm grip. It includes quick release handle for usage flexibility.

### **Features and Benefits**

- 160 to 200 mm jaw capacities
- Quick release handle
- Drop forged steel
- Easy operation