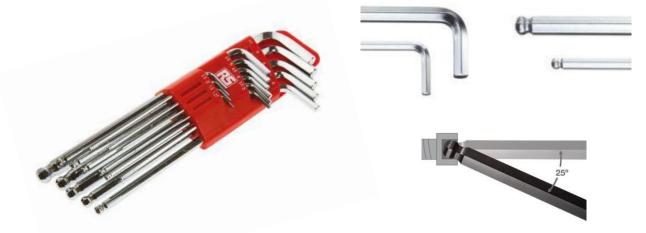

## RS Pro L Shape Hex Key Set - 15 pieces

RS Pro 15 piece hex key set of for professionals and enthusiasts. Wrenches are made from fully hardened and tempered S2 Alloy Steel. High-quality material ensures long and save operation even at the high torque. A ball point end permits an entry angle up to 25° to work in hard-to-reach areas.