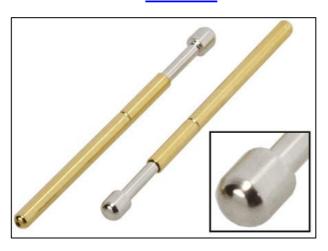

#### **Two-Part Spring Probes**

Two-part spring probes consisting of a probe and receptacle. The two items must be ordered separately. Probes and receptacles are available in various pitch sizes, and receptacles are available in solder bucket or wire wrap styles. This permits easy replacement of damaged spring test probes without disturbing the wiring. They are suited ideally (in development and production) for automatic test equipment (ATE), test jigs etc., where fast testing of multipoint PCBs and sub-assemblies is required. Receptacles can be push fitted into the mounting plate to provide an airtight seal without the use of adhesives. An inserter (Stock No. 434-790) is available for the 2.54mm pitch receptacles.

#### Specification:

Body Material: Phosphor Bronze

• Length: 24.7mm

Probe Tip Type: Spring Loaded