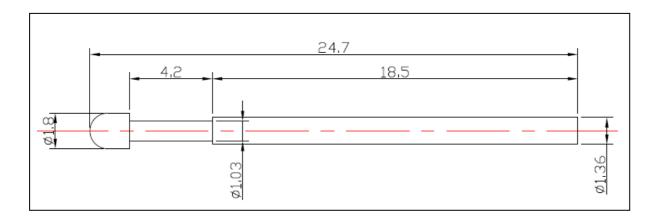

#### Specification:

Body Material: Phosphor Bronze

• Length: 24.7mm

Probe Tip Type: Spring Loaded

### Dimensions (mm):