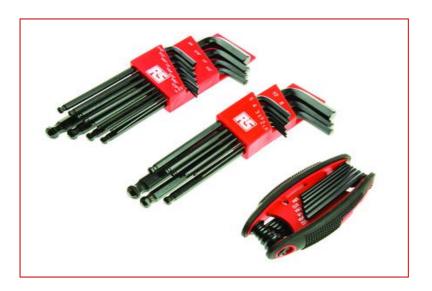

## Datasheet 33 Piece L Shaped Long Arm Hex Key Set

RS Stock number 541-7324

## Description

- · Hexagon ball drivers, triple pack
- Suitable for all types of hex screws
- Balldriver allows screws to be tightened/loosened at angles up to 25°
- · Gorilla grip handle stronger than steel
- Heat treated, tempered alloy steel provides high strength and resistance to rotational distortion
- All hex keys are precision formed to exact dimensional tolerances for precise fit
- Longer length keys for additional leverage and extended reach
- Non-Interference hinged caddy provides easy access to each key

## **Kit Contents**

Metric Size Contents (mm) Imperial Size Contents (inches)

Ball Driver Metric Set - (1.5, 2, 2.5, 3, 4, 5, 6, 8, 10)

Ball Driver Imperial Set - (1/16, 5/64, 3/32, 7/64, 1/8, 9/64, 5/32, 3/16, 7/32, 1/4, 5/16, 3/8)

Gorilla Grip Metric Set - (1.5, 2, 2.5, 3, 4, 5)

Gorilla Grip Imperial Set - (5/16, 3/32, 7/64, 1/8, 9/64, 5/64)

**Specifications** 

Number of Pieces 33

Shape L

Short or Long Arm Long