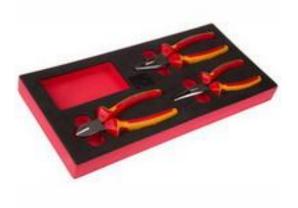

#### **Product Details**

RS Pro insulated pliers set is constructed to a high quality and stored in an EVA foam tool module for use in the RS range of roller tool cabinets and chests. It has 3-piece and voltage rating of 1000 V.

#### **Features and Benefits**

- 3 VDE insulated pliers for use on energised live systems and a VDE 1000 V voltage tester
- Bright red foam helps identify missing parts quickly
- Foam tool modules are designed for regular easy removal from drawers

## Specifications:

| ESD Safe         | No                                                                                                    |
|------------------|-------------------------------------------------------------------------------------------------------|
| Number of Pieces | 3                                                                                                     |
| Set Contents     | 180 mm 1000 V Combination Pliers,<br>160 mm 1000 V Diagonal Cutter, 160<br>mm 1000 V Long Nose Pliers |