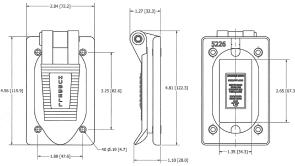

### **Ordering Information**

| <b>Description</b><br>Vertical GFCI cover plate for<br>FS/FD Box Mounting | Catalog Number<br>HBL5226 | UPC<br>783585812502 |
|---------------------------------------------------------------------------|---------------------------|---------------------|
|                                                                           |                           |                     |
| Listings                                                                  |                           |                     |
| UL Listed                                                                 |                           |                     |