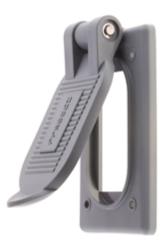

Wallplates Weatherproof Covers for Duplex, GFCI,

## Surge Receptacles and Style Line® Devices

#### Features

- · Weatherproof for outdoor use
- · Rated for use in damp and wet locations with cover closed
- Vertical 4 screw box mount
- Marine Drip Proof