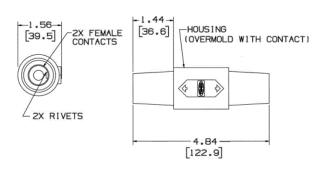

## **Ordering Information**

**Description**Double Female Coupler (Female-Female)

**Device Color** Green **UPC** 783585003337

Catalog Number HBLDFGN