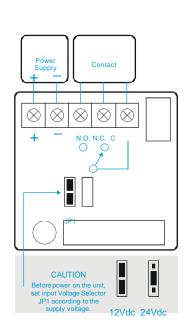

#### General

| Voltage tolerance | :: ±10%.          |
|-------------------|-------------------|
|                   | Voltage tolerance |

- Current draw: 480mA at 12Vdc, 240mA at 24Vdc (at temperature 20°C).
- Operating temperature: -10~55°C (14 to 131°F).
- Lock's surface temperature: Current temperature ±20% (when power is on).
- Magnetic bond sensor monitor output remotely monitors the door lock or unlock status. (N.C.
  - Output-Door opened; N.O. Output-door closed) (SPDT rated 0.25A at 12Vdc).
- Humidity: 0~95% non-condensing.
- Aluminium housing, nickel plated armature.