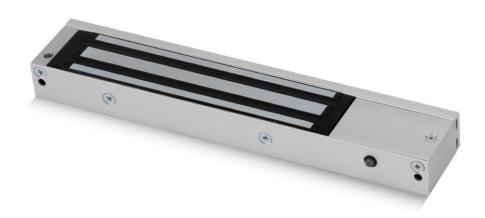

# RS PRO Fire Rated Mini Magnetic Lock

Stock No: 192-4530

# **Technical Specifications:**

| 250mm x 26mm x 48mm                       | FD30 + FD60 Rating |
|-------------------------------------------|--------------------|
| Operating voltage 12Vdc /24Vdc Selectable | Fail-safe          |
| 600lbs holding force                      | Monitored          |
| 1 Hour UK fire certificate                | •Aluminium         |