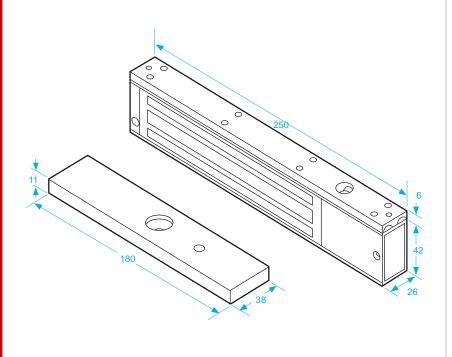

# **Dimensional line drawings**

# **Technical Specifications:**

| 250mm x 26mm x 48mm                       | FD30 + FD60 Rating |
|-------------------------------------------|--------------------|
| Operating voltage 12Vdc /24Vdc Selectable | Fail-safe          |
| 600lbs holding force                      | Monitored          |
| 1 Hour UK fire certificate                | •Aluminium         |