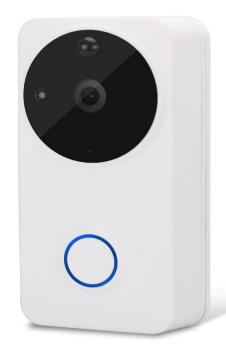

# RS PRO Wireless Wi-Fi Video Doorbell

Stock No: 192-4546

#### **Features & Benefits:**

- NO MONTHLY SUBSCRIPTION
- WIFI/Wireless (rechargeable battery)
- 2 Way Audio
- Motion Alert on Your Mobile Phone
- DIY Install

#### General

- Rechargeable battery powered
- •1080P HD video and live streaming
- •166 degree wide angle lens
- •16G SD card
- 2 way audio intercom
- Motion alert to your mobile device
- IR night vision
- Up to 5 users per device
- Unlimited doorbells per device
- IOS and Android phones are supported
- DIY install
- FREE APP