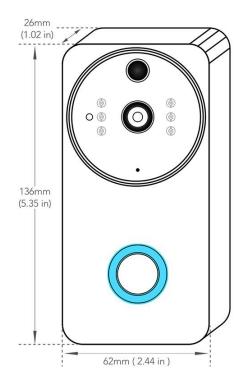

## **Technical Specifications:**

| 136mm x 62mm x 26mm                              | WIFI/Wireless (rechargeable battery supplied) |
|--------------------------------------------------|-----------------------------------------------|
| Rechargeable Battery or Operating voltage: 12VAC | 1080p HD Resolution                           |
| Supplied With Internal Chine                     | Supplied With 16GB SD Card                    |
| Motion Alert on your Mobile                      | NO MONTHLY SUBSCRIPTION                       |

### **Dimensional line drawings**