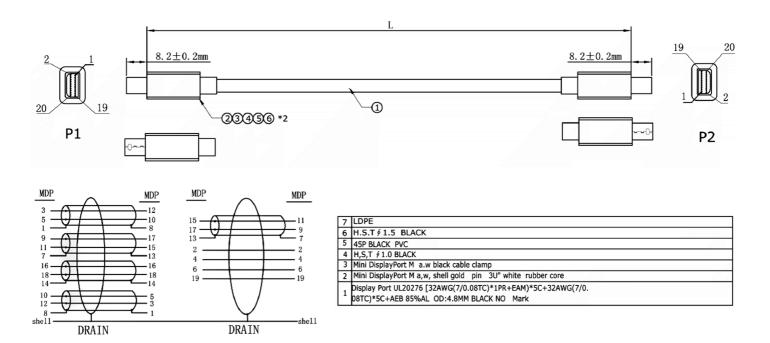

## RS PRO 2 mtr Mini DisplayPort Male to Male Cable

Stock number: 192-4520

EN

Our RS PRO 2 metre Mini DisplayPort cable comes with two mini 20 pin male connectors, although only 19 pins are connected. Pin 20 carries 3.3v which traditionally is not used and can cause problems with some devices, this is why only 19 pins are connected on our product.

The connector hoods are made from black PVC and come with dust caps to protect the connectors and a strain relief on the end of the hood to support the cable.

Our 2m Mini DisplayPort cable is v1.1 and has a bandwidth of 10.8 Gbit/s