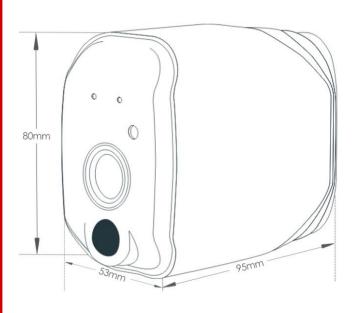

## **Technical Specifications:**

| 80mm x 53mm x 95mm                            | WIFI/Wireless<br>(rechargeable battery - supplied) |
|-----------------------------------------------|----------------------------------------------------|
| Rechargeable Battery                          | 1080p HD Resolution                                |
| Supplied With Internal & External<br>Brackets | Supplied With 16GB SD Card                         |
| Motion Alert on Your Mobile                   | NO MONTHLY SUBSCRIPTION                            |

## rspro.com

**Features & Benefits:** 

- NO MONTHLY SUBSCRIPTION
- WIFI/Wireless (rechargeable battery)
- 2 Way Audio
- Motion Alert on Your Mobile Phone
- DIY Install

**Dimensional line drawings** 

Quality Standards: CE FCC ROHS