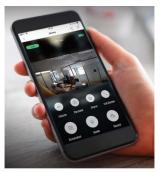

## General

- Rechargeable battery powered (supplied)
- •1080P HD video and live streaming
- •110 degree wide angle lens
- •16G SD card (supplied)
- •2 way audio intercom
- Motion alert to your mobile device
- •IR night vision
- Up to 5 users per device
- Unlimited Cameras per device
- IOS and Android phones are supported
- DIY install
- FREE APP