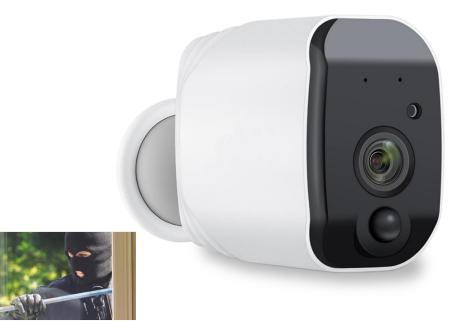

## General

- Rechargeable battery powered (supplied)
- •1080P HD video and live streaming
- •110 degree wide angle lens
- •16G SD card (supplied)
- •2 way audio intercom
- Motion alert to your mobile device
- •IR night vision
- Up to 5 users per device
- Unlimited Cameras per device
- IOS and Android phones are supported
- DIY install
- FREE APP