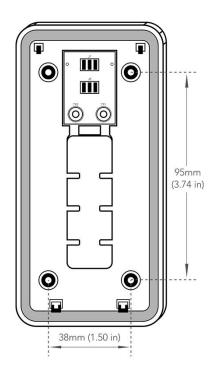

ell

Stock No: 192-4545









## **Technical Specifications:**

| 136mm x 62mm x 26mm                                    | WIFI/Wireless (rechargeable battery-supplied) |
|--------------------------------------------------------|-----------------------------------------------|
| Rechargeable Battery<br>or<br>Operating voltage: 12VAC | 1080p HD Resolution                           |
| Supplied With Internal Chine                           | Supplied With 16GB SD Card                    |
| Motion Alert on your Mobile                            | NO MONTHLY SUBSCRIPTION                       |

#### **Features & Benefits:**

- NO MONTHLY SUBSCRIPTION
- WIFI/Wireless (rechargeable battery)
- 2 Way Audio
- Motion Alert on Your Mobile Phone
- DIY Install

## **Dimensional line drawings**





## **Quality Standards:**

CE FCC ROHS





#### General

- Rechargeable battery powered
- •1080P HD video and live streaming
- 166 degree wide angle lens
- •16G SD card
- 2 way audio intercom
- Motion alert to your mobile device
- •IR night vision
- Up to 5 users per device
- Unlimited doorbells per device
- IOS and Android phones are supported
- DIY install
- FREE APP