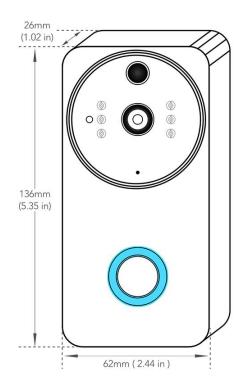

## **Technical Specifications:**

| 136mm x 62mm x 26mm                                    | WIFI/Wireless (rechargeable battery-supplied) |
|--------------------------------------------------------|-----------------------------------------------|
| Rechargeable Battery<br>or<br>Operating voltage: 12VAC | 1080p HD Resolution                           |
| Supplied With Internal Chine                           | Supplied With 16GB SD Card                    |
| Motion Alert on your Mobile                            | NO MONTHLY SUBSCRIPTION                       |

## **Dimensional line drawings**