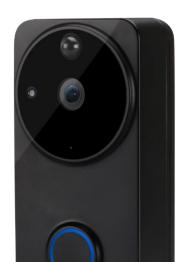

# RS PRO Wireless Wi-Fi Video Doorbell

Stock No: 192-4545

## **Technical Specifications:**

| 136mm x 62mm x 26mm                                    | WIFI/Wireless (rechargeable battery-supplied) |
|--------------------------------------------------------|-----------------------------------------------|
| Rechargeable Battery<br>or<br>Operating voltage: 12VAC | 1080p HD Resolution                           |
| Supplied With Internal Chine                           | Supplied With 16GB SD Card                    |
| Motion Alert on your Mobile                            | NO MONTHLY SUBSCRIPTION                       |

#### **Features & Benefits:**

- NO MONTHLY SUBSCRIPTION
- WIFI/Wireless (rechargeable battery)
- 2 Way Audio
- Motion Alert on Your Mobile Phone
- DIY Install

#### General

- Rechargeable battery powered
- •1080P HD video and live streaming
- 166 degree wide angle lens
- •16G SD card
- 2 way audio intercom
- Motion alert to your mobile device
- •IR night vision
- Up to 5 users per device
- Unlimited doorbells per device
- IOS and Android phones are supported
- DIY install
- FREE APP