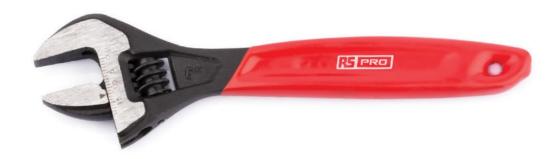

## **RS Pro Adjustable Wrenches**

EN

A range of premium adjustable spanners from RS PRO. These precision hardened adjustable spanners are made from high-quality alloy tool steel, offer excellent performance and long service life and feature a thumb-adjustable screw for quick and precise adjustment of the jaw width. The body and jaw of the spanners have been phosphate plated for optimum corrosion resistance allowing them to be used in the most extreme environments, without compromising their performance and quality. These versatile wrenches are essential tools for any professional user or DIY enthusiast's toolbox.

## **Product features:**

- DIN 3117, ISO 6787
- Adjustable jaw set at 15°
- Contoured design for easy handling
- Metric scale (mm)
- High alloy tool steel
- Phosphate finish, PVC grip

| RS<br>CODE NO | L<br>mm | L<br>inch | a max<br>mm | b<br>mm | d<br>mm | gr  |
|---------------|---------|-----------|-------------|---------|---------|-----|
| 1923722       | 150     | 6"        | 20          | 45      | 5.5     | 143 |
| 2006021       | 200     | 8"        | 25          | 60.5    | 6.7     | 290 |
| 1923723       | 250     | 10"       | 30          | 68.0    | 8.6     | 440 |