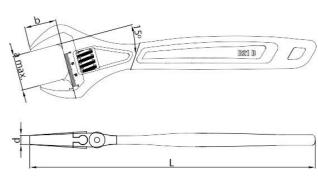

## **Product features:**

- DIN 3117, ISO 6787
- Adjustable jaw set at 15°
- Contoured design for easy handling
- Metric scale (mm)
- High alloy tool steel
- Phosphate finish, PVC grip

| RS<br>CODE NO | L<br>mm | L<br>inch | a max<br>mm | b<br>mm | d<br>mm | gr  |
|---------------|---------|-----------|-------------|---------|---------|-----|
| 1923722       | 150     | 6"        | 20          | 45      | 5.5     | 143 |
| 2006021       | 200     | 8"        | 25          | 60.5    | 6.7     | 290 |
| 1923723       | 250     | 10"       | 30          | 68.0    | 8.6     | 440 |