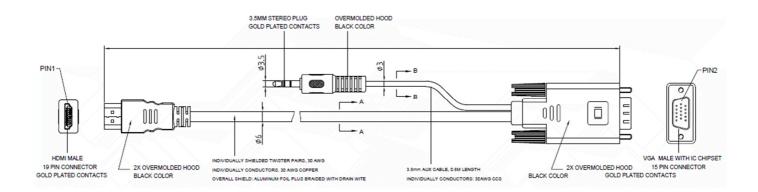

## RS PRO Active 1.8m HDMI Male to VGA Male With 3.5mm Audio Cable, Black

Stock number: 192-4518

The RSPRO 1.8 metre HDMI to VGA cable is an active convertor which uses a chipset to convert the digital HDMI signal on your Laptop/Desktop etc to an analogue SVGA signal on your display.

The SVGA shell is made of black ABS and the cable and HDMI hood is made from black PVC. The HDMI connector has gold plated connections, while the SVGA connector has nickel connections.

The advantages of this cable are that you can receive the audio from the HDMI to the 3.5mm jack plug, which can be attached to speakers.