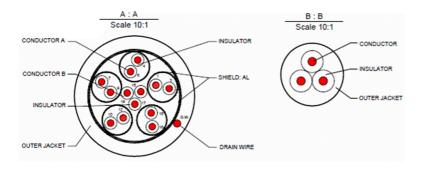

| HDMI TO VGA CABLE |          |              |      |
|-------------------|----------|--------------|------|
| Item Name         |          | Description  | QTY  |
| CONDUCTOR A       | Material | 0.23mm BCX1P | 5pcs |
| CONDUCTOR B       | Material | 0.23mm BC    | 3pcs |
| INSULATOR         | Material | FPE/HDPE     |      |
| SHIELD            | Material | AL/FOIL      |      |
| DRAIN WIRE        | Material | 0.25MM CCS   |      |
| OUTER             | OD       | 6mm          |      |
| JACKET            | Color    | BLACK        |      |
| AUX CABLE         |          |              |      |
| CONDUCTOR         | Material | 7/0.1mm CCS  | 3pcs |
| INSULATOR         | Material | PVC          |      |
| OUTER             | OD       | 3mm          |      |
| JACKET            | Color    | BLACK        |      |