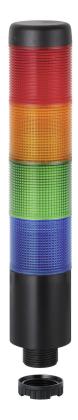

## K37 cable EM 24VAC/DC BU/GN/YE/RD

Part No.: 698.150.75 Series: Kompakt 37

| MECHANICAL DATA              |                                |
|------------------------------|--------------------------------|
| Height                       | 209 mm                         |
| Diameter                     | 38 mm                          |
| Materials                    | PC                             |
| Dome colour                  | Blue<br>Green<br>Red<br>Yellow |
| Housing colour               | Black                          |
| Protection category          | IP65                           |
| Connection                   | Cable                          |
| cross-sectional area maximum | 0,34mm <sup>2</sup> / 22AWG    |
| Cable entry                  | Membrane grommet               |
| Cable entry minimum          | d = 1  mm                      |
| Cable entry maximum          | d = 9 mm                       |
| Cable length                 | 2000 mm                        |
| Tension relief               | Pull-out protection            |
| Type of fixing               | Built-in mounting              |
| Working temperature minimum  | -20°C                          |
| Working temperature maximum  | +50°C                          |
| UL Type Rating               | Type 12<br>Type 4X             |
| Weight with packaging        | 236 g                          |
| Product weight               | 195 g                          |

## K37 cable EM 24VAC/DC BU/GN/YE/RD

| Light colour         | Blue<br>Green<br>Red<br>Yellow |
|----------------------|--------------------------------|
| Optical signal image | Permanent                      |
| Service life optical | 50,000 h maximum               |