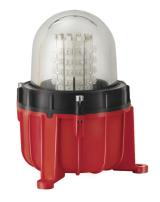

## LED Obstruction light BM 230VAC RD

Part No.: 281.410.68

| MECHANICAL DATA              |                           |
|------------------------------|---------------------------|
| Height                       | 205 mm                    |
| Diameter                     | 165 mm                    |
| Materials                    | Aluminium<br>Glass        |
| Dome colour                  | Clear                     |
| Housing colour               | Black<br>Red              |
| Protection category          | IP66<br>IP68              |
| Connection                   | Screw terminals           |
| cross-sectional area maximum | 1,50mm² / 16AWG           |
| Cable entry                  | Screwed cable gland       |
| Cable entry minimum          | d = 9 mm                  |
| Tension relief               | Present (conforms to VDI) |
| Type of fixing               | Base mounting             |
| Working temperature minimum  | -30°C                     |
| Working temperature maximum  | +50°C                     |
| Weight with packaging        | 2100 g                    |
| Product weight               | 1880 g                    |

| OPTICAL DATA         |                  |
|----------------------|------------------|
| Light source         | LED              |
| Light colour         | Red              |
| Optical signal image | Permanent        |
| Service life optical | 50,000 h maximum |