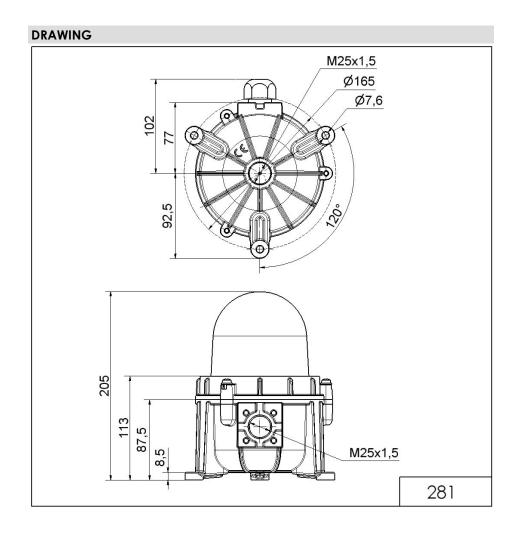

## LED Obstruction light BM 230VAC RD

Part No.: 281.410.68

| MECHANICAL DATA              |                           |
|------------------------------|---------------------------|
| Height                       | 205 mm                    |
| Diameter                     | 165 mm                    |
| Materials                    | Aluminium<br>Glass        |
| Dome colour                  | Clear                     |
| Housing colour               | Black<br>Red              |
| Protection category          | IP66<br>IP68              |
| Connection                   | Screw terminals           |
| cross-sectional area maximum | 1,50mm² / 16AWG           |
| Cable entry                  | Screwed cable gland       |
| Cable entry minimum          | d = 9 mm                  |
| Tension relief               | Present (conforms to VDI) |
| Type of fixing               | Base mounting             |
| Working temperature minimum  | -30°C                     |
| Working temperature maximum  | +50°C                     |
| Weight with packaging        | 2100 g                    |
| Product weight               | 1880 g                    |