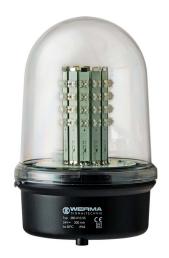

## Obstruction lights / LED Obstruction Light 280

## LED Obstruction light BM 12-50VDC RD

Part No.: 280.410.55

| MECHANICAL DATA              |                             |
|------------------------------|-----------------------------|
| Height                       | 218 mm                      |
| Diameter                     | 142 mm                      |
| Materials                    | PC<br>PC/ABS                |
| Dome colour                  | Clear                       |
| Housing colour               | Black                       |
| Protection category          | IP65                        |
| Connection                   | Screw terminals             |
| cross-sectional area maximum | 2,50mm <sup>2</sup> / 14AWG |
| Cable entry                  | Rubber pinch                |
| Cable entry minimum          | d = 5 mm                    |
| Cable entry maximum          | d = 7 mm                    |
| Type of fixing               | Base mounting               |
| Working temperature minimum  | -30°C                       |
| Working temperature maximum  | +50°C                       |
| Weight with packaging        | 629 g                       |
| Product weight               | 499 g                       |