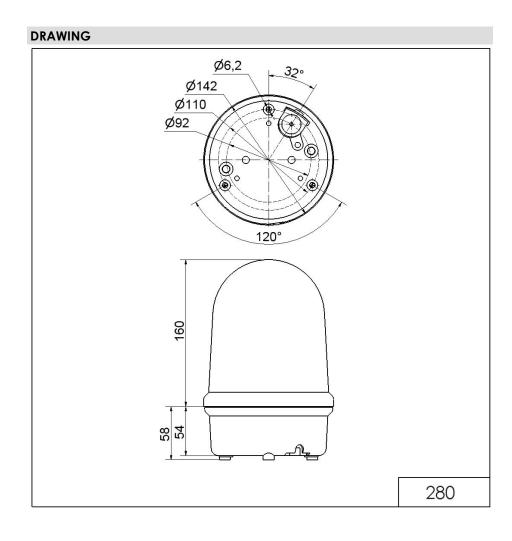

## LED Obstruction light BM 12-50VDC RD

Part No.: 280.410.55

| MECHANICAL DATA              |                             |
|------------------------------|-----------------------------|
| Height                       | 218 mm                      |
| Diameter                     | 142 mm                      |
| Materials                    | PC<br>PC/ABS                |
| Dome colour                  | Clear                       |
| Housing colour               | Black                       |
| Protection category          | IP65                        |
| Connection                   | Screw terminals             |
| cross-sectional area maximum | 2,50mm <sup>2</sup> / 14AWG |
| Cable entry                  | Rubber pinch                |
| Cable entry minimum          | d = 5 mm                    |
| Cable entry maximum          | d = 7 mm                    |
| Type of fixing               | Base mounting               |
| Working temperature minimum  | -30°C                       |
| Working temperature maximum  | +50°C                       |
| Weight with packaging        | 629 g                       |
| Product weight               | 499 g                       |